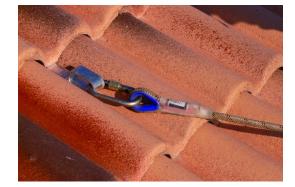

# Galvanized flat bar feed-through

· · · · ·

The safety hooks allow you to hang with a carabiner, a lanyard and a harness or a roof ladder to perform

#### **Technical description**

Special metal and slate anchor point Must be attached with rings, Torx screws or DIMOS pin spindle Compliant with DIUO requirements (File of Subsequent Works on Installations)